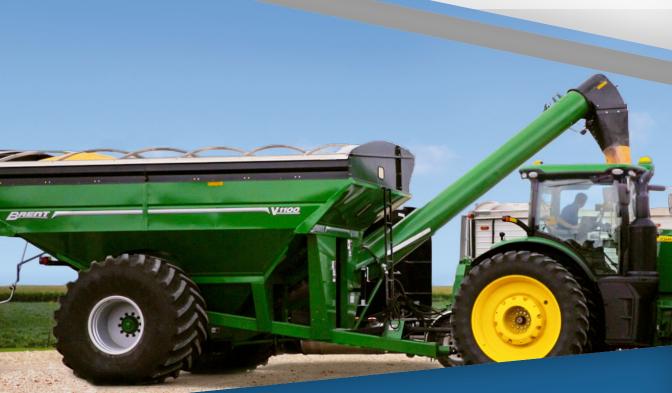

## DEALER IMPRINT

See the difference this harvest season with the Brent V-Series corner-auger grain cart. Designed to be clearly visible from the side window of your tractor, the V-Series is further forward than any other cart on the market and features a completely vertical downspout for increased control when unloading. Invest in the best. Take the next step in your harvest journey with Brent V-Series grain carts. For more information, see your nearest Brent dealer or visit **brentequip.com**.

## Brent V-Series corner-auger grain carts are most advanced on the market.

- 750 to 1,500-bushel capacities
- Unload up to 650 bushels per minute
- Four-way downspout for precise grain placement
- Steep tank slopes and recessed auger sump for complete cleanout
- Patented soft-start auger connection and computer-balanced flighting for smooth operation
- Available with 42" wide Equalizer or 36" wide tracks or high-flotation single tires depending on model